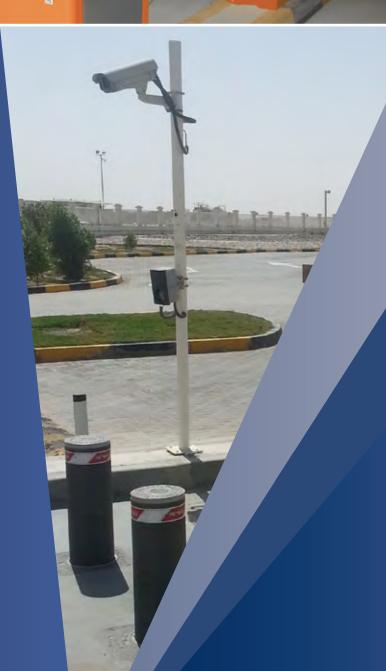

CCTV cameras are rapidly becoming common place at most commercial and high density residential properties. A1C can provide camera installations to suit any application.

CCTV SECURITY

GATE AUTOMATION A1C has a complete range of gate automation products including:

- » Bollards
- » Bike racks
- » Speed hump
- » Corner guards
- » Street furniture

- » Wheel stops
- » Anti-slip tactiles & nosing
- » Barricades (incl. expandable)
- » Signage

If required, we can fully install and commission our products. Our highly experienced installation teams are available at all times.