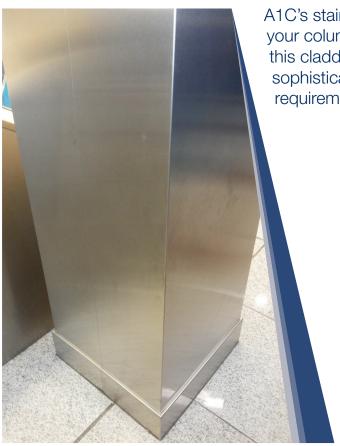

# TECHNICAL DATA SHEET STAINLESS STEEL CLADDING

A1C's stainless steel cladding is ideal for protecting your columns. With either brushed or polished finish this cladding will turn any environment into a sleek and sophisticated area. Custom designed and fitted for any requirement.