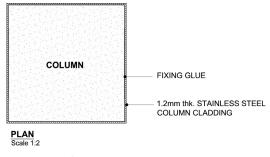

Scale 1:2

## **FEATURES**

- High Quality
  - Seamless Joins
- Custom Fitted
- Cut to Length

|                          | LENGTH | WIDTH  | THICKNESS          | MATERIAL                 | FIXING            | FINISH                    |
|--------------------------|--------|--------|--------------------|--------------------------|-------------------|---------------------------|
| STAINLESS STEEL CLADDING |        |        |                    |                          |                   |                           |
| _                        | Custom | Custom | 1.2 mm<br>& Custom | SS304<br>SS316<br>SS316L | Screw<br>Adhesive | SS Brushed<br>SS Polished |