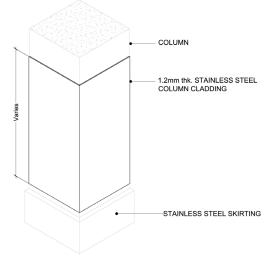

## **FEATURES**

- High Quality
  - Seamless Joins
- Custom Fitted
- Cut to Length

|                          | LENGTH | WIDTH  | THICKNESS          | MATERIAL                 | FIXING            | FINISH                    |
|--------------------------|--------|--------|--------------------|--------------------------|-------------------|---------------------------|
| STAINLESS STEEL CLADDING |        |        |                    |                          |                   |                           |
| _                        | Custom | Custom | 1.2 mm<br>& Custom | SS304<br>SS316<br>SS316L | Screw<br>Adhesive | SS Brushed<br>SS Polished |